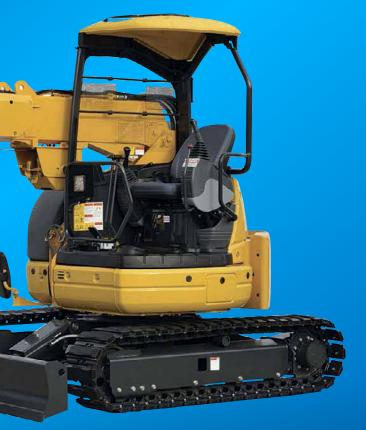

- 2.93t x 1.5m Max Capacity
- 9.46m Max Lifting Height
- 8.38m x 200kg Max Working Radius

MAEDA 👰

caledoniancranes.co.uk

caledoniancranes.co.uk

The CC423 is the newest addition to the Crawler Crane range with a 2.93t capacity. The CC423 has primarily been developed for use in areas such as city centres where space is restricted, due to the highly compact tracked footprint with no need for outriggers and near zero-tailswing.

The major feature of this crane is the 1465kg Pick & Carry capacity. Other features include a new engine equivalent to EPA Tier 4 standard, an open but covered superstructure mounted operator's cab and a gross weight of 4400kg.