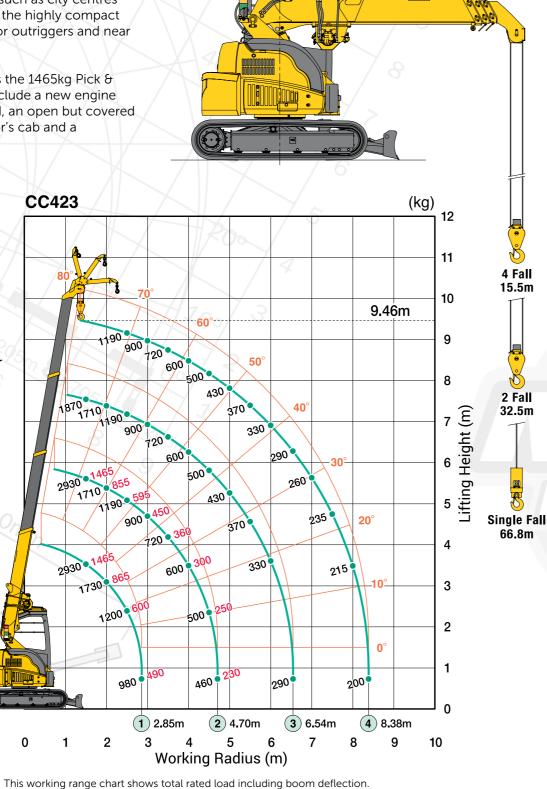

• The Total Rated Load Charts are based on the actual working radius including boom deflection. The weight of the hook (standard 4 fall - 30kg) must be included as part of the load shown in the Total Rated Load Charts.

829

1650 2125

380

• When using two fall or single fall hooks, use the appropriate four fall Total Rated Load Chart but with a maximum load of: Two Fall - 1480kg, Single Fall - 750kg.

## ... consider the possibilities

| Total r                  | ated loa                    | d                        |                             |                          |                             |                          |                             |
|--------------------------|-----------------------------|--------------------------|-----------------------------|--------------------------|-----------------------------|--------------------------|-----------------------------|
| 3.18m boom               |                             | 5.03m boom               |                             | 6.87m boom               |                             | 8.71m boom               |                             |
| Working<br>radius<br>(m) | Total<br>rated<br>load (kg) |
| 1.5                      | 2930                        | 1.5                      | 2930                        | 1.5                      | 1870                        | 1.5                      | 1190                        |
| 2.0                      | 1730                        | 2.0                      | 1710                        | 2.0                      | 1710                        | 2.0                      | 1190                        |
| 2.5                      | 1200                        | 2.5                      | 1190                        | 2.5                      | 1190                        | 2.5                      | 1190                        |
| 2.85                     | 980                         | 2.85                     | 980                         | 2.85                     | 980                         | 2.85                     | 980                         |
|                          |                             | 3.0                      | 900                         | 3.0                      | 900                         | 3.0                      | 900                         |
|                          |                             | 3.5                      | 720                         | 3.5                      | 720                         | 3.5                      | 720                         |
|                          |                             | 4.0                      | 600                         | 4.0                      | 600                         | 4.0                      | 600                         |
|                          |                             | 4.5                      | 500                         | 4.5                      | 500                         | 4.5                      | 500                         |
|                          |                             | 4.7                      | 460                         | 4.7                      | 460                         | 4.7                      | 460                         |
|                          |                             |                          |                             | 5.0                      | 430                         | 5.0                      | 430                         |
|                          |                             |                          |                             | 5.5                      | 370                         | 5.5                      | 370                         |
|                          |                             |                          |                             | 6.0                      | 330                         | 6.0                      | 330                         |
|                          |                             |                          |                             | 6.5                      | 290                         | 6.54                     | 290                         |
|                          |                             |                          |                             |                          |                             | 7.0                      | 260                         |
|                          |                             |                          |                             |                          |                             | 7.5                      | 235                         |
|                          |                             |                          |                             |                          |                             | 8.0                      | 215                         |
|                          |                             |                          |                             |                          |                             | 8.38                     | 200                         |

## Pick & Carry Duties 3.18m boom 5.03m boom Working radius (m) Working radius (m) Total Total rated load (kg) rated load (kg) 1.5 1465 1.5 1465 2.0 865 2.0 855 2.5 600 2.5 595 2.85 490 2.85 490 3.0 450 360 3.5 4.0 300 4.5 250 4.7 230