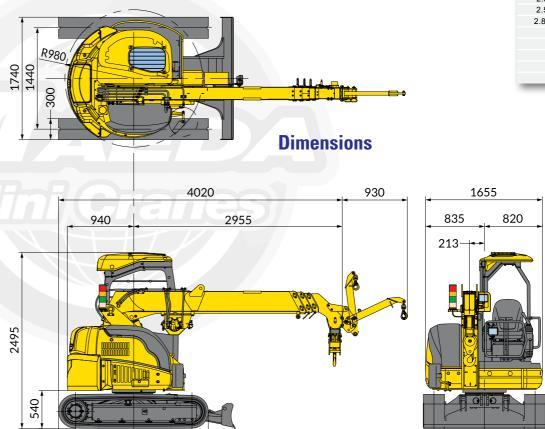

## Specifications

| Capacity<br>Pick and carry | Maximum                                                                                                                                                                                                            | 2.93t x 1.5m<br>1465kg                                                                                                                   |  |  |  |
|----------------------------|--------------------------------------------------------------------------------------------------------------------------------------------------------------------------------------------------------------------|------------------------------------------------------------------------------------------------------------------------------------------|--|--|--|
| Working radius             | Maximum                                                                                                                                                                                                            | 8.38m x 200kg                                                                                                                            |  |  |  |
| Lifting height             | Maximum                                                                                                                                                                                                            | 9.46m x 1190kg                                                                                                                           |  |  |  |
| Dimensions                 | CC423                                                                                                                                                                                                              | 4020mm x 1740mm x 2495mm                                                                                                                 |  |  |  |
| Weight                     | CC423<br>Hook block weight                                                                                                                                                                                         | 4400kg<br>30kg                                                                                                                           |  |  |  |
| Hook speed                 | Maximum                                                                                                                                                                                                            | 19m / min. (4 falls, 4th layer)                                                                                                          |  |  |  |
| Single line speed          | Maximum                                                                                                                                                                                                            | 76m / min. (4th layer)                                                                                                                   |  |  |  |
| Hoist wire rope            | Туре                                                                                                                                                                                                               | IWRC 6xWs (26) Ø 8mm x 73m                                                                                                               |  |  |  |
| Telescopic system          | Boom length<br>Telescoping speed<br>Boom type                                                                                                                                                                      | 3.18 m - 8.71 m<br>5.53 m / 14 sec<br>Fully automatic 4 section pentagonal<br>telescopic boom                                            |  |  |  |
| Boom hoist system          | Hoist angle / speed                                                                                                                                                                                                | 0° to 80° / 12 sec                                                                                                                       |  |  |  |
| Slew system                | Slew angle / speed                                                                                                                                                                                                 | 360° continuous / 2.4 rpm                                                                                                                |  |  |  |
| Drive                      | Туре                                                                                                                                                                                                               | Independent steering controls, hydraulic<br>piston motor with built in automatic brake,<br>planet reduction gears, sprocket and crawler. |  |  |  |
| Traction speed             | Low<br>High<br>Gradability<br>Ground length x width<br>Ground pressure                                                                                                                                             | 2.9 km/h<br>4.6 km/h<br>20°<br>1650mm x 300mm<br>0.44 kgf / cm²                                                                          |  |  |  |
| Engine                     | Model<br>Type<br>Rated output<br>Fuel tank capacity                                                                                                                                                                | Yanmar 3TNV88F-EPMBA<br>3 cylinder diesel water cooled direct injection<br>17.5 kW / 2,400 rpm<br>Diesel/42L                             |  |  |  |
| Safe load indicator        | Made specifically for Maeda Mini Cranes with a fully programmable working envelope.                                                                                                                                |                                                                                                                                          |  |  |  |
| Standard equipment         | Overwind protection, wire rope latch, steel tracks, hydraulic safety valve, level, safety lock lever, tilt alarm, EMO switch, moment limiter, working status lamp, data logger, 4-fall / 2-fall hook block, blade. |                                                                                                                                          |  |  |  |
| Optional equipment         | Single fall hook<br>Rubber pads (black or white) weight 90kg<br>850kg searcher hook                                                                                                                                |                                                                                                                                          |  |  |  |